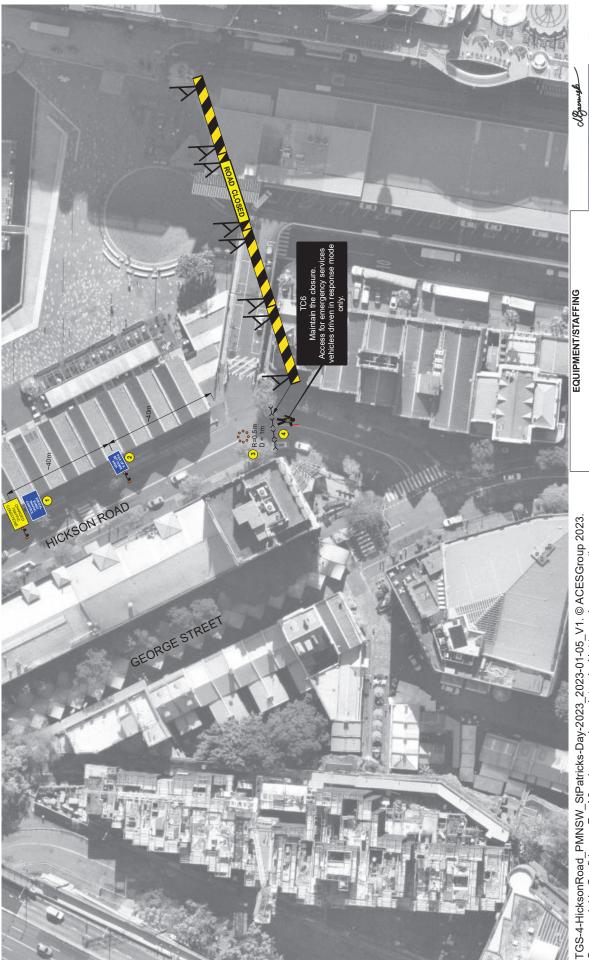

- 1. Application: FRI 17 MAR 2023, 09:30-10:30hrs; 2. TGS to be set-up in sequence as noted in numbered yellow circle tags and packed down in reverse numerical order.

TGS-4-HicksonRoad\_PMNSW\_StPatricks-Day-2023\_2023-01-05\_V1. © ACESGroup 2023. Commercial in Confidence. For A3 or larger colour print only. Not to scale or proportion. Developed in reference to AS1742 (series) and Traffic Control at Worksites Technical Manual (V6.1, 2022). Local area signposted speed limit 40km/h. UBD ref: Map D. NOTES and INSTRUCTIONS:

- 1. Application: FRI 17 MAR 2023, 09:30-10:30hrs; 2. TGS to be set-up in sequence as noted in numbered yellow circle tags and packed down in reverse numerical order.

© ACESGroup 2023. Commercial in Confidence. For A3 or larger colour print only. Not to scale or proportion. Developed in reference to AS1742 (series) and Traffic Control at Worksites Technical Manual (V6.1, 2022). Local area signposted speed limit 40km/h. UBD ref: Map D. NOTES and INSTRUCTIONS: IGS-5-HicksonRoadTurnaround\_PMNSW\_StPatricks-Day-2023\_2023-01-05\_V1.