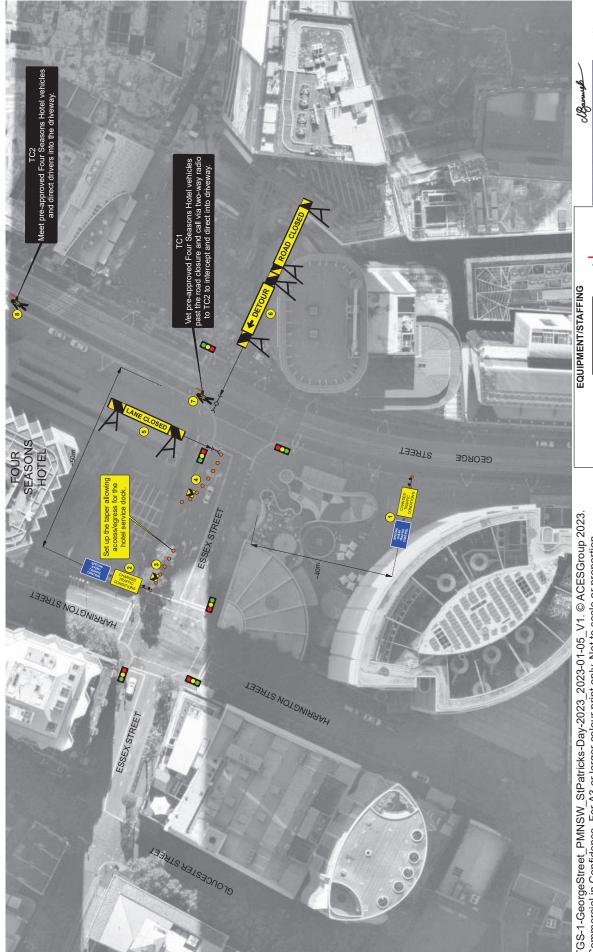

Commercial in Confidence. For A3 or larger colour print only. Not to scale or proportion. Developed in reference to AS1742 (series) and Traffic Control at Worksites Technical Manual (V6.1, 2022). Local area signposted speed limit 40km/h. UBD ref. Map D, 19D. NOTES and INSTRUCTIONS: TGS-1-GeorgeStreet\_PMNSW\_StPatricks-Day-2023\_2023-01-05\_V1. © ACESGroup 2023.

×

- 1. Application: FRI 17 MAR 2023, 09:30-10:30hrs;
  2. TGS to be set-up in sequence as noted in numbered yellow circle tags and packed down in reverse numerical order.

TGS-2-HarringtonStreet\_PMNSW\_StPatricks-Day-2023\_2023-01-05\_V1. @ ACESGroup 2023. Commercial in Confidence. For A3 or larger colour print only. Not to scale or proportion. Developed in reference to AS1742 (series) and Traffic Control at Worksites Technical Manual (V6.1, 2022). Local area signposted speed limit 40km/h. UBD ref. Map D. NOTES and INSTRUCTIONS: