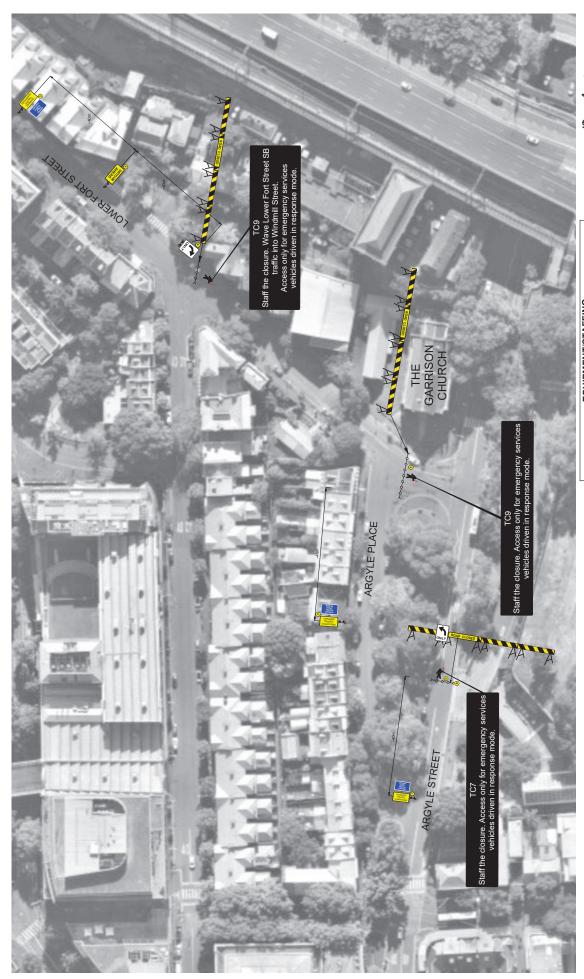

ROAD CLOSED

×

1. Application: FRI 17 MAR 2023, 09:30-10:30hrs;
2. TGS to be set-up in sequence as noted in numbered yellow circle tags and packed down in reverse numerical order.

TGS-3-ArgyleStreet\_PMNSW\_StPatricks-Day-2023\_2023-01-12\_V2. © ACESGroup 2023. Commercial in Confidence. For A3 or larger colour print only. Not to scale or proportion. Developed in reference to AS1742 (series) and Traffic Control at Worksites Technical Manual (V6.1, 2022). Local area signposted speed limit 40km/h. UBD ref: Map D. NOTES and INSTRUCTIONS:

- 1. Application: FRI 17 MAR 2023, 09:30-10:30hrs; 2. TGS to be set-up in sequence as noted in numbered yellow circle tags and packed down in reverse numerical order.

TGS-4-HicksonRoad\_PMNSW\_StPatricks-Day-2023\_2023-01-05\_V1. © ACESGroup 2023. Commercial in Confidence. For A3 or larger colour print only. Not to scale or proportion. Developed in reference to AS1742 (series) and Traffic Control at Worksites Technical Manual (V6.1, 2022). Local area signposted speed limit 40km/h. UBD ref: Map D. NOTES and INSTRUCTIONS: