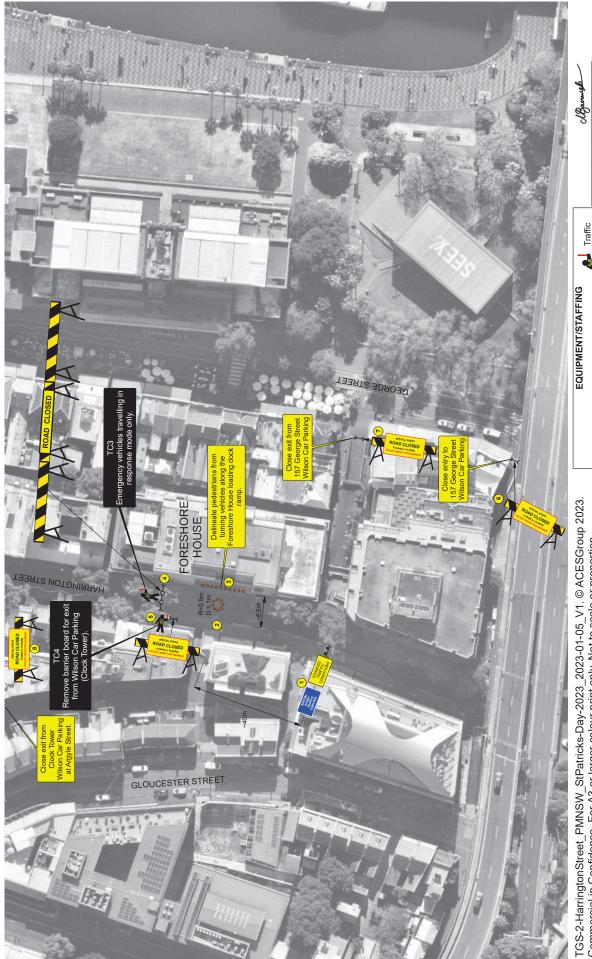

×

- 1. Application: FRI 17 MAR 2023, 09:30-10:30hrs;
  2. TGS to be set-up in sequence as noted in numbered yellow circle tags and packed down in reverse numerical order.

TGS-2-HarringtonStreet\_PMNSW\_StPatricks-Day-2023\_2023-01-05\_V1. @ ACESGroup 2023. Commercial in Confidence. For A3 or larger colour print only. Not to scale or proportion. Developed in reference to AS1742 (series) and Traffic Control at Worksites Technical Manual (V6.1, 2022). Local area signposted speed limit 40km/h. UBD ref. Map D. NOTES and INSTRUCTIONS:

ROAD CLOSED

×

1. Application: FRI 17 MAR 2023, 09:30-10:30hrs;
2. TGS to be set-up in sequence as noted in numbered yellow circle tags and packed down in reverse numerical order.

TGS-3-ArgyleStreet\_PMNSW\_StPatricks-Day-2023\_2023-01-12\_V2. © ACESGroup 2023. Commercial in Confidence. For A3 or larger colour print only. Not to scale or proportion. Developed in reference to AS1742 (series) and Traffic Control at Worksites Technical Manual (V6.1, 2022). Local area signposted speed limit 40km/h. UBD ref: Map D. NOTES and INSTRUCTIONS: