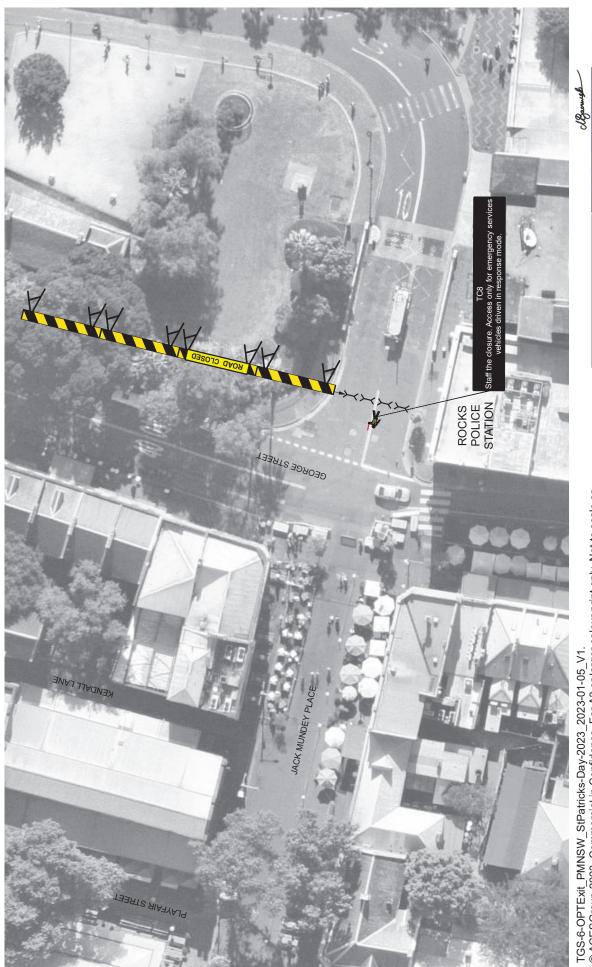

Application: FRI 17 MAR 2023, 09:30-10:30hrs;
 TGS to be set-up in sequence as noted in numbered yellow circle tags and packed down in reverse numerical order.

TGS-6-OPTExit\_PMNSW\_StPatricks-Day-2023\_2023-01-05\_V1.

© ACESGroup 2023. Commercial in Confidence. For A3 or larger colour print only. Not to scale or proportion. Developed in reference to AS1742 (series) and Traffic Control at Worksites Technical Manual (V6.1, 2022). Local area signposted speed limit 40km/h. UBD ref. Map D. NOTES and INSTRUCTIONS:

1. Application: FRI 17 MAR 2023, 09:30-10:30hrs.