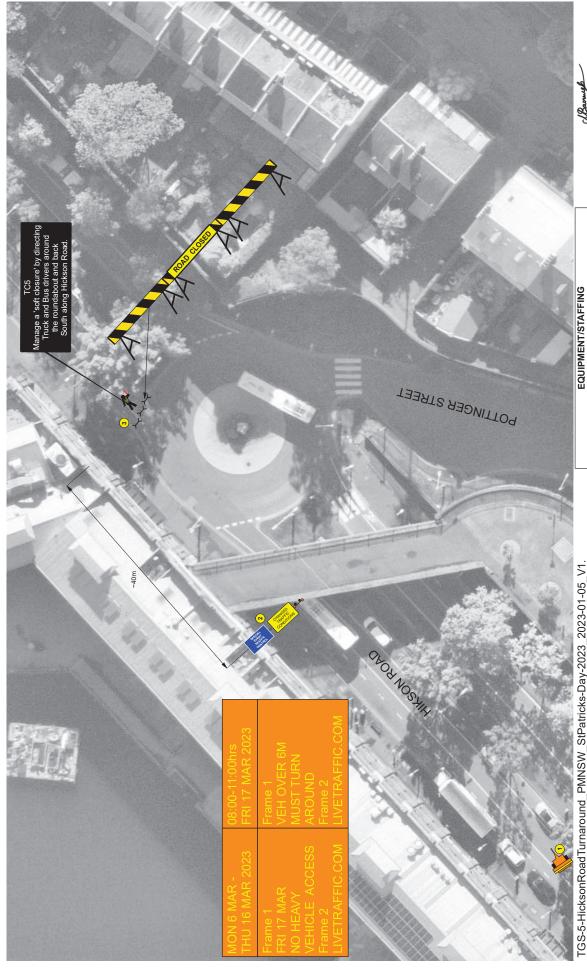

- 1. Application: FRI 17 MAR 2023, 09:30-10:30hrs; 2. TGS to be set-up in sequence as noted in numbered yellow circle tags and packed down in reverse numerical order.

© ACESGroup 2023. Commercial in Confidence. For A3 or larger colour print only. Not to scale or proportion. Developed in reference to AS1742 (series) and Traffic Control at Worksites Technical Manual (V6.1, 2022). Local area signposted speed limit 40km/h. UBD ref: Map D. NOTES and INSTRUCTIONS: IGS-5-HicksonRoadTurnaround\_PMNSW\_StPatricks-Day-2023\_2023-01-05\_V1.

Application: FRI 17 MAR 2023, 09:30-10:30hrs;
 TGS to be set-up in sequence as noted in numbered yellow circle tags and packed down in reverse numerical order.

TGS-6-OPTExit\_PMNSW\_StPatricks-Day-2023\_2023-01-05\_V1.