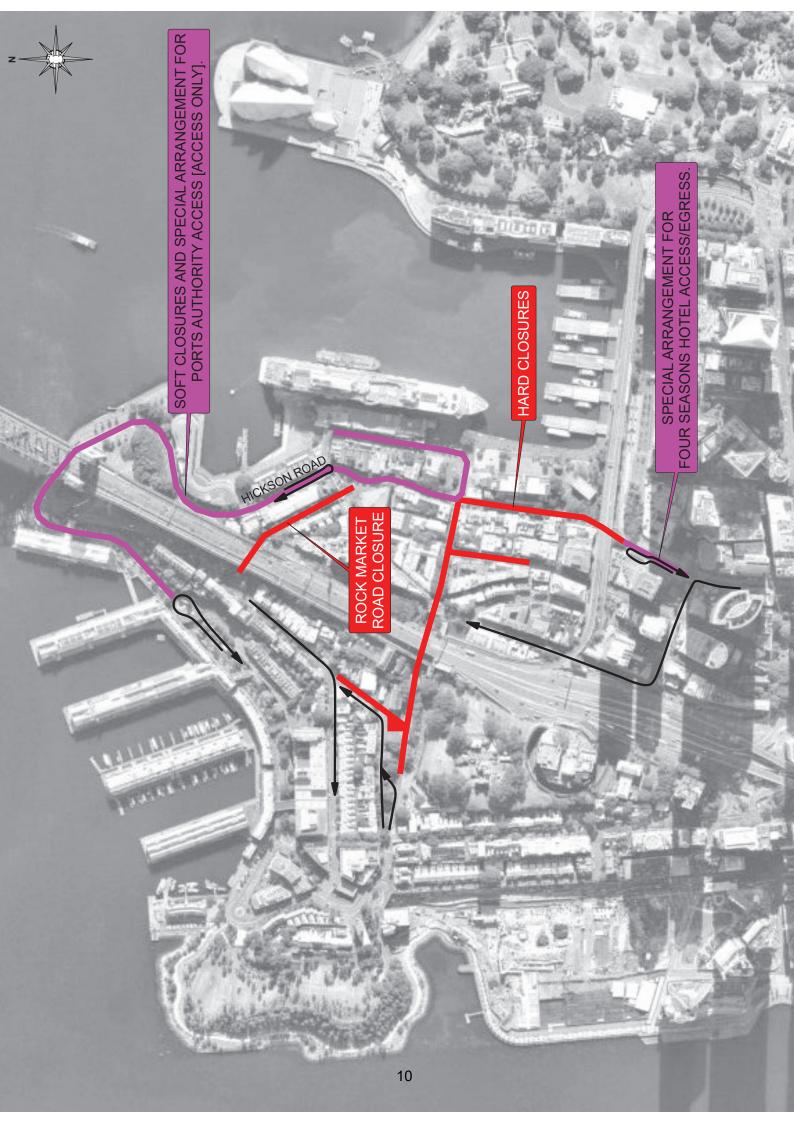

(series) and Traffic Control at Worksites Technical Manual (V6.1, 2022). Local area signposted speed limit 40km/h. UBD ref: Map D. NOTES and INSTRUCTIONS: IGS-5-HicksonRoadTurnaround\_PMNSW\_StPatricks-Day-2023\_2023-01-05\_V1.

Application: FRI 17 MAR 2023, 09:30-10:30hrs;
 TGS to be set-up in sequence as noted in numbered yellow circle tags and packed down in reverse numerical order.



TGS-6-OPTExit\_PMNSW\_StPatricks-Day-2023\_2023-01-05\_V1.

© ACESGroup 2023. Commercial in Confidence. For A3 or larger colour print only. Not to scale or proportion. Developed in reference to AS1742 (series) and Traffic Control at Worksites Technical Manual (V6.1, 2022). Local area signposted speed limit 40km/h. UBD ref. Map D. NOTES and INSTRUCTIONS:

1. Application: FRI 17 MAR 2023, 09:30-10:30hrs.